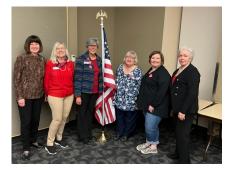

## WELD COUNTY RW Gillian Smith, President

Barbara Piper, CFRW President, installed the 2023 officers of the Weld County RW on January 26th. Left to right, Heather Edmiston, Secretary; Gillian Smith, President; Tammy Klein, Vice President; Barbara Piper; and Marge Klein, Treasurer.